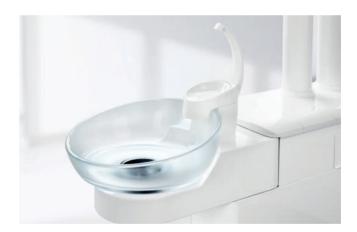

### Motorized cuspidor

The cuspidor is motorized allowing it to swivel in and out as needed. Additionally, the rinse position is programmable, thus helping to ensure quick and safe treatment.

### Removable parts

All parts critical for hygiene are detachable, sterilizable and/or thermo-disinfectable to increase protection against cross-contamination. The cuspidor can also be detached for quick and easy cleaning.