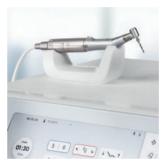

### Implantology functions

With the Implant function, you can select the specific implant system you will be using from the integrated library. In addition, critical parameters such as speed, torque, and coolant quantity are included, ensuring a safe and efficient implantology process. Thanks to the integrated Implantology function, external devices are not required, and your work is efficient, sterile, and hands-free.

### **Endodontics functions**

The torque control precision, ApexLocator, and unique file library make your workflows easier while ensuring high clinical safety. In addition, the modern display of the file progress and file selection supports easy operation. The root canal complexity parameter optimizes the torque and speed of the files, reducing the risk of reprocessing. The treatment process and progress are visible on the Sivision monitor.\*