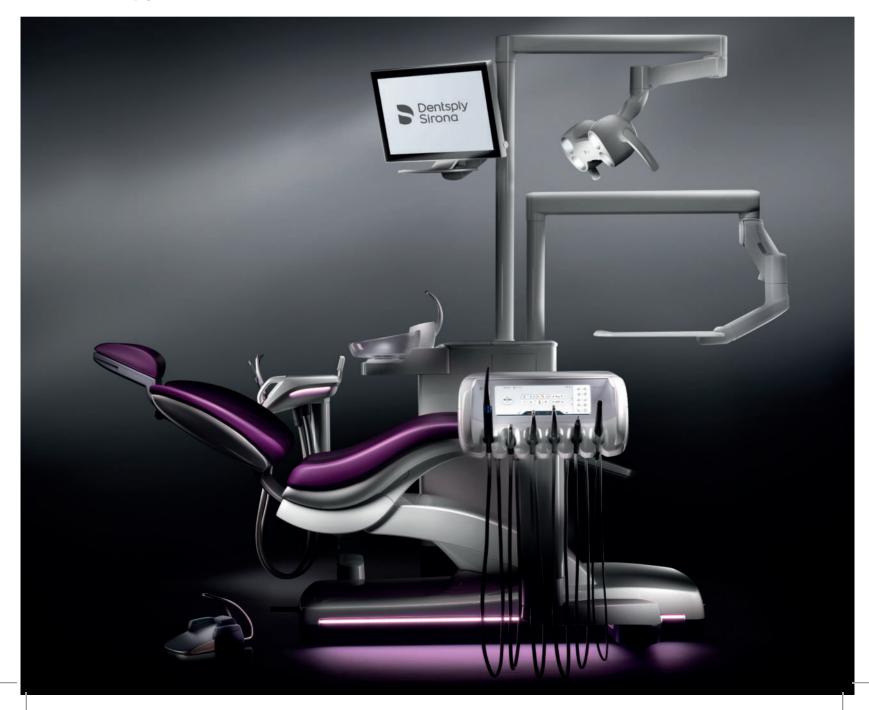

# Innovation meets fascination. And dental treatment becomes an experience.

Axano is synonymous with an exceptional treatment experience. The excellent combination of innovation, intuition and the benefits of a modern treatment center that can be tailored to your needs. Regular software updates ensure that your treatment center will remain state-of-the-art, today and in the future.

### Smart design

Axano combines a smart design with a high degree of comfort and innovative treatment functions. Sleek lines, Ambient Light and Smart Touch combine to create a modern, elegant design.

### Excellent workflows

Axano offers you excellent workflows that make treatments more comfortable and more efficient and hygiene processes more reliable, facilitating extensive benefits for your practice and your patients.

### Digital experience

When ease of operation enhances satisfaction: The innovative Smart Touch user interface offers you a digital experience that can be adjusted to your personal needs