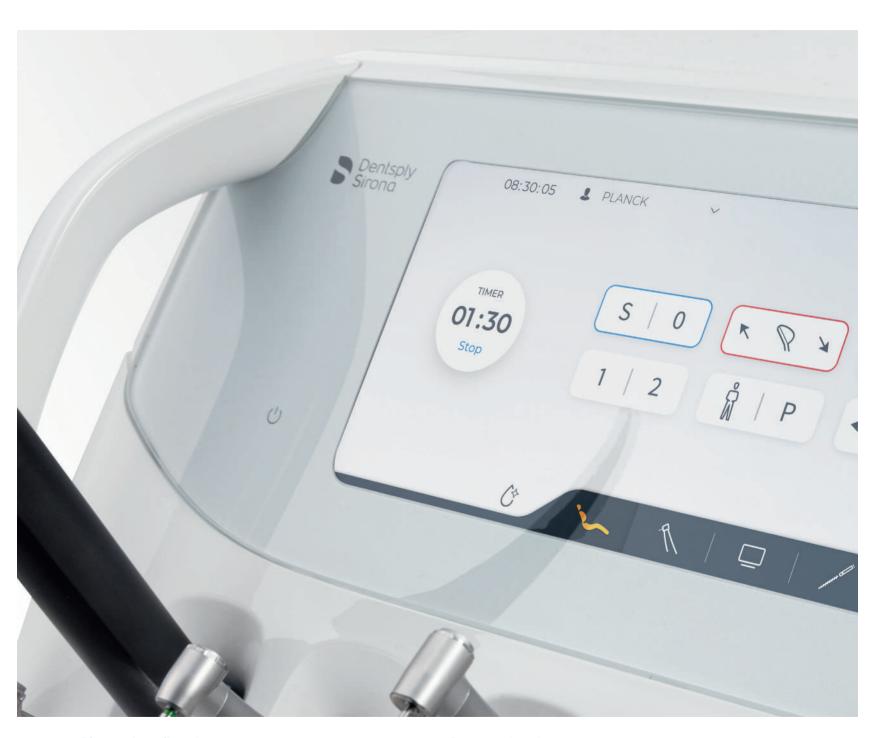

## Smart Touch - the intuitive user interface

Smart Touch is an interactive display that offers you structured, clear functions and innovative multi-touch technology. The user interface can be customized with ease to meet your needs.

#### Customization

The Drag&Drop function allows you to quickly and easily rearrange the user interface buttons and place them where you need them to be for easy access.

With Smart Touch, all essential functions can be accessed quickly and easily and operated intuitively. In addition, you can customize the position of the buttons and functions on the user interface with the Drag&Drop feature allowing you to design your display based on your preferences and needs while keeping your focus on your patient.