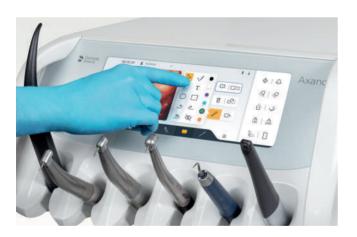

## Smart Touch - the intuitive user interface

Smart Touch is an interactive display that offers you structured, clear functions and innovative multi-touch technology. The user interface can be customized with ease to meet your needs.

#### Customization

The Drag&Drop function allows you to quickly and easily rearrange the user interface buttons and place them where you need them to be for easy access.

With Smart Touch, all essential functions can be accessed quickly and easily and operated intuitively. In addition, you can customize the position of the buttons and functions on the user interface with the Drag&Drop feature allowing you to design your display based on your preferences and needs while keeping your focus on your patient.