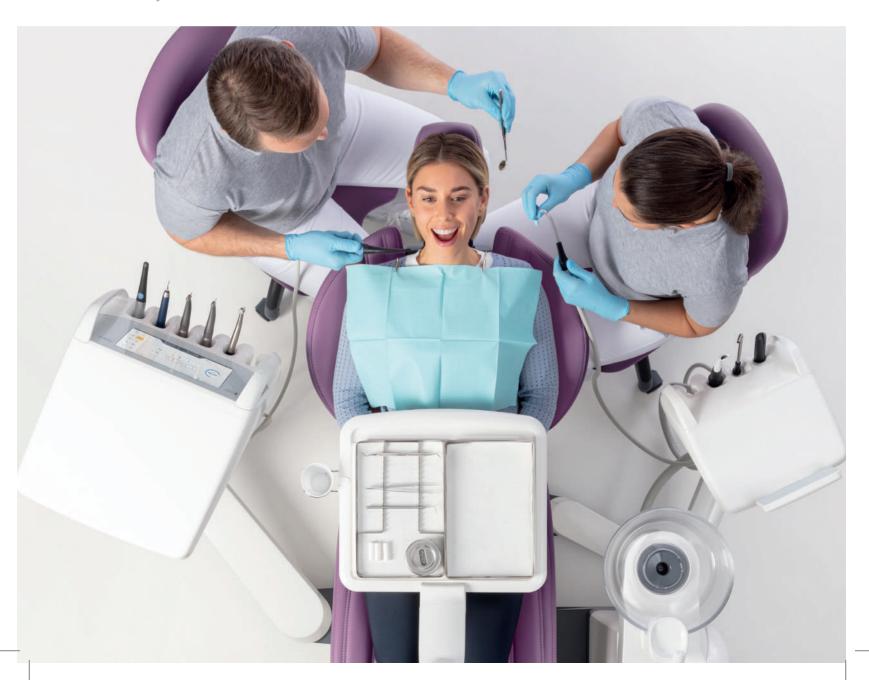

# Efficiency meets flexibility. And you are there for your patients.

Every process is well coordinated to ensure that we make each movement count. Exactly how you need it to be. Whether you are performing the treatment by yourself or together with your team, Axano can be adjusted to what you require at that moment and offers both efficient workflows and excellent operating comfort – benefitting you and your patients.

### Optimized instrument placement thanks to the split concept

The dentist and assistant element, as well as the tray, can be positioned quickly and independently of each other, allowing you to switch flexibly between performing treatments as a team and on your own. It also provides an additional tray area at all times for ultimate convenience.

### Assistant element

The sleek, clear design of the assistant element supports the practice team in their daily work thanks to the enhanced control options.