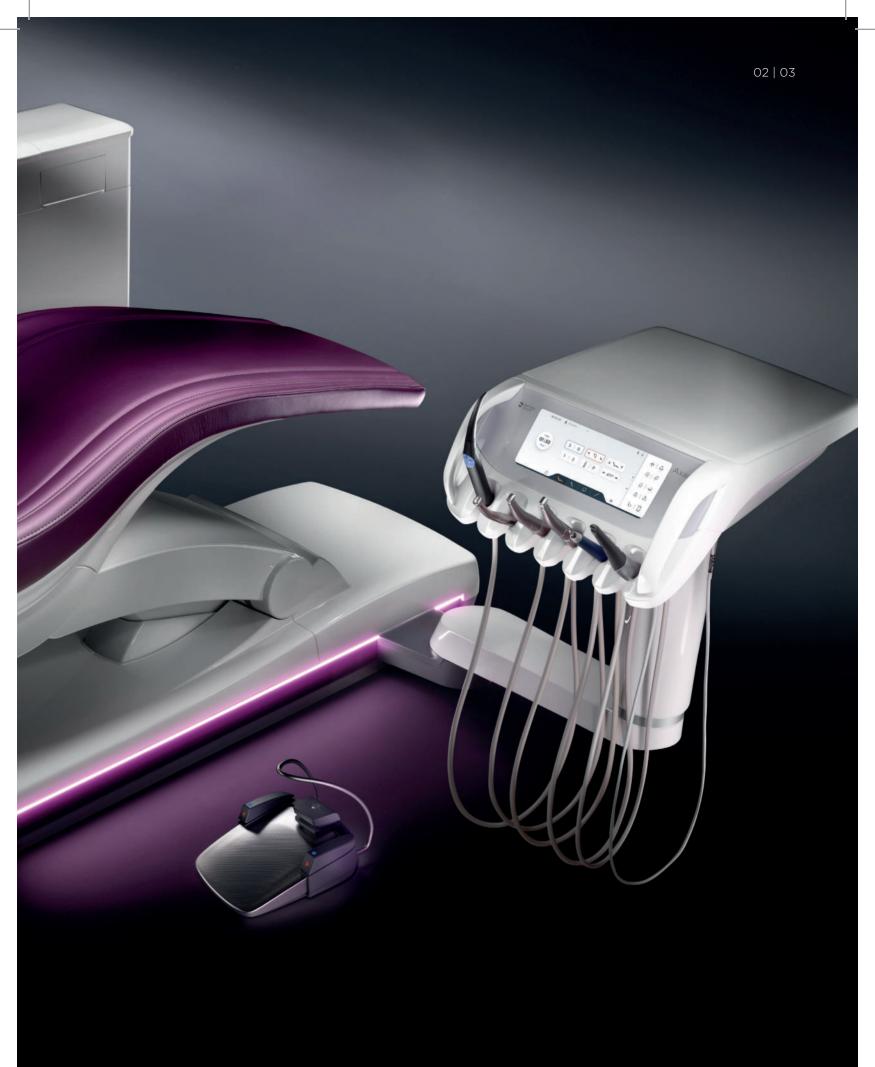

## Smart Touch - the intuitive user interface

Smart Touch is an interactive display that offers you structured, clear functions and innovative multi-touch technology. The user interface can be customized with ease to meet your needs.

## Smart Delivery Pro - the motorized sliding track

Smart Delivery Pro brings the dentist element within your reach at any time and adjusts to your working height with the automated height adjustment function.

## Smart Control - the ergonomic foot control

Smart Control is a multifunctional control element – providing you with support when operating the treatment center: Access essential functions immediately and handsfree. This intuitive function allows your head and hands to be free for an ergonomic treatment.