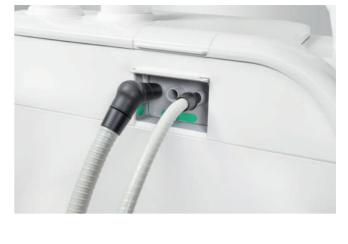

## Sanitization adapter for cleaning the instrument hoses

The integrated and removable sanitization adapters ensure easy and reliable cleaning and disinfection of the instrument hoses with the integrated disinfection device. To flush the water lines regularly, simply connect your instrument hoses to the sanitization adapters.

## Removable connectors for easy suction hose cleaning

The suction hoses can be automatically flushed with a single button in between treatments or throughout longer treatments. The cleaning agent is automatically added. The cuspidor can also be included in the cleaning process.