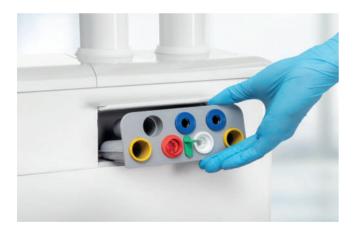

### 6+2 instrument connections

Your main work and control elements are clearly arranged thanks to the 6 instrument positions and can be freely configured to meet your requirements. The camera can also be stored in an additional holder. An additional electric motor for implantology treatments can also be connected.