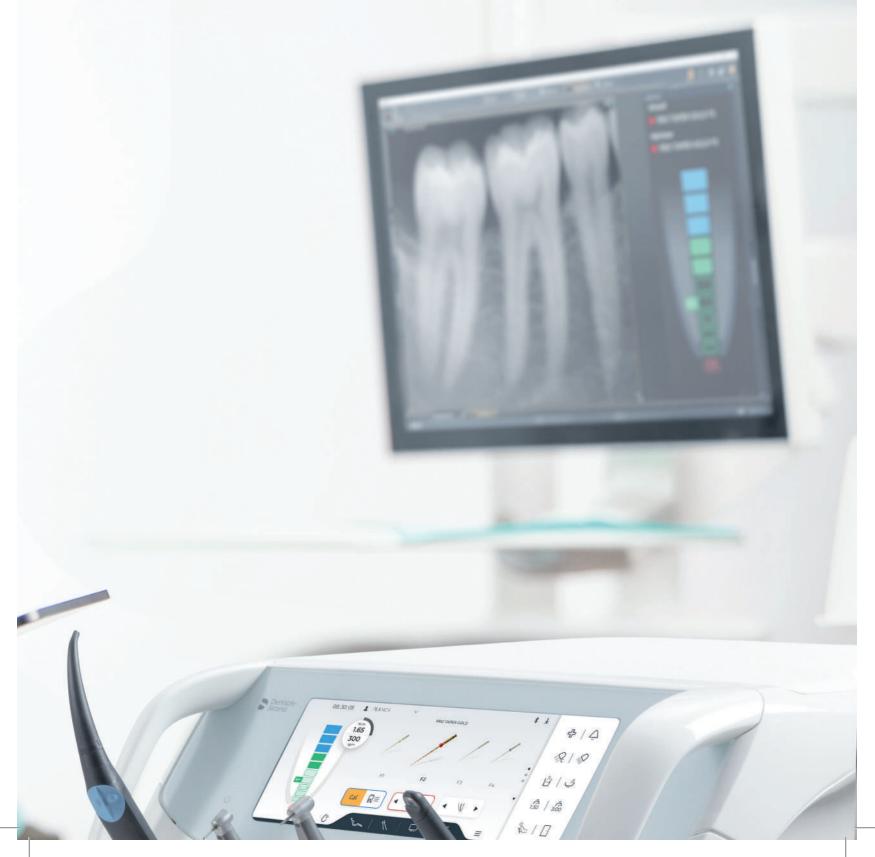

# Communication meets confidence. And you can improve the relationship with your patients.

Excellent communication is the key to building trust and a good relationship with your patients, which is why Axano is equipped with multiple tools to support patient understanding and case acceptance. With the SiroCam AF+ camera and the 22" Sivision monitor on the treatment center, you can discuss intraoral images, X-ray images, or digital impressions with your patients completely chairside. You can walk them through the treatment step by step, helping to boost their comfort and confidence in your treatment proposal.

#### Sivision monitor

You can increase your treatment transparency using the 22" Sivision monitor to display the various media you reference for your diagnosis. Your patients will feel included in the process, and the visual element will help enhance their understanding of the situation and clinical assessment.

### Image processing

You can select and edit intraoral images directly on the Smart Touch user interface. For example, you can mark the images in colour and add annotations, enabling you to document your clinical findings more quickly and accurately. During the consultation, you can display various media from the media database directly on the dentist element as additional support.