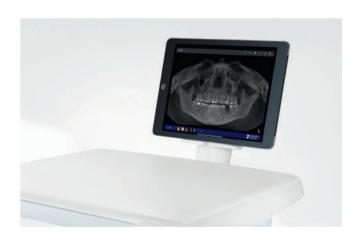

#### Sivision monitor

You can increase your treatment transparency using the 22" Sivision monitor to display the various media you reference for your diagnosis. Your patients will feel included in the process, and the visual element will help enhance their understanding of the situation and clinical assessment.

### Smart Device holder

More options: You can use the Smart Device holder to integrate the practice tablet into your treatment workflows. Simply attach it to the magnetic holder on your dentist element and make it an active part of your patient communication. For example, when using the Sidexis iX app to communicate your treatment diagnosis – it's simple, quick, and hands-free.