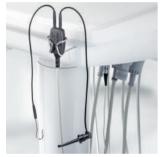

## Sanitization adapter for cleaning the instrument hoses

The integrated and removable sanitization adapters ensure easy and reliable cleaning and disinfection of the instrument hoses with the integrated disinfection device. To flush the water lines regularly, simply connect your instrument hoses to the sanitization adapters.

## Removable connectors for easy suction hose cleaning

The suction hoses can be automatically flushed with a single button in between treatments or throughout longer treatments. The cleaning agent is automatically added. The cuspidor can also be included in the cleaning process.