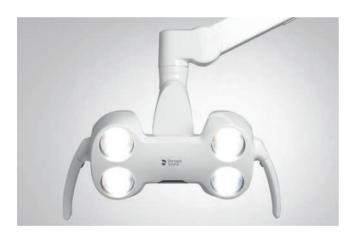

### **LEDview Plus**

LEDview Plus offers exceptional light intensity, light colour and light field size to create the right light and excellent visibility for every treatment. The integrated composite mode allows you to take all the time you need to process filling materials without them curing too quickly. The light can be individually positioned and operated using a contactless sensor.