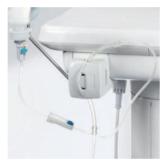

### Motorized cuspidor

The cuspidor is motorized allowing it to swivel in and out as needed. Additionally, the rinse position is programmable, thus helping to ensure quick and safe treatment.

### Removable parts

All parts critical for hygiene are detachable, sterilizable and/or thermo-disinfectable to increase protection against cross-contamination. The cuspidor can also be detached for quick and easy cleaning.