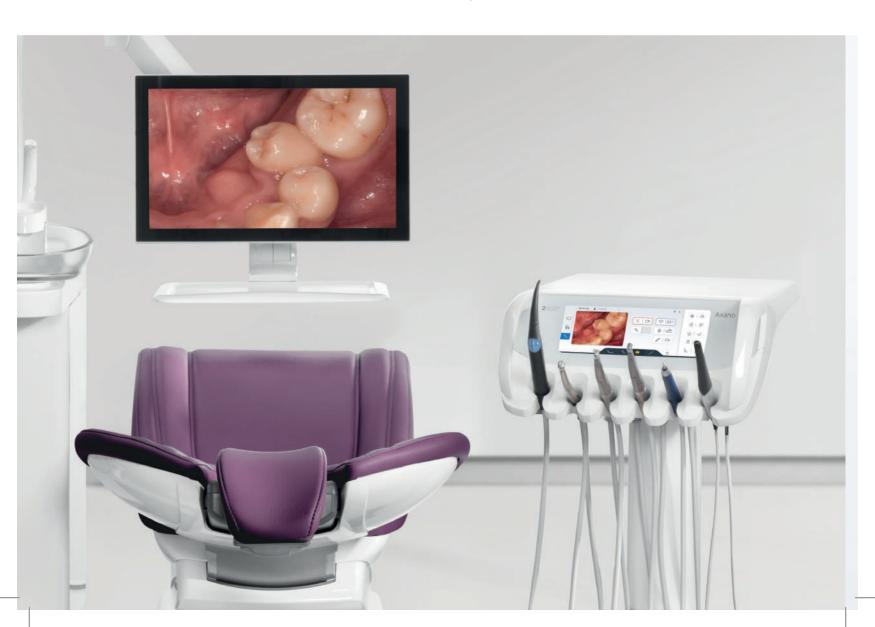

# Communication meets confidence. And you can improve the relationship with your patients.

Excellent communication is the key to building trust and a good relationship with your patients, which is why Axano is equipped with multiple tools to support patient understanding and case acceptance. With the SiroCam AF+ camera and the 22" Sivision monitor on the treatment center, you can discuss intraoral images, X-ray images, or digital impressions with your patients completely chairside. You can walk them through the treatment step by step, helping to boost their comfort and confidence in your treatment proposal.

#### Sivision monitor

You can increase your treatment transparency using the 22" Sivision monitor to display the various media you reference for your diagnosis. Your patients will feel included in the process, and the visual element will help enhance their understanding of the situation and clinical assessment.

#### SiroCam AF+

Optimize the visualization and documentation of your treatment: The SiroCam AF+ combines high image quality with easy operation thanks to the autofocus function. Furthermore, when partnered with the 22" Sivision monitor, you can view your images immediately for efficient and clear visuals of the treatment situation.