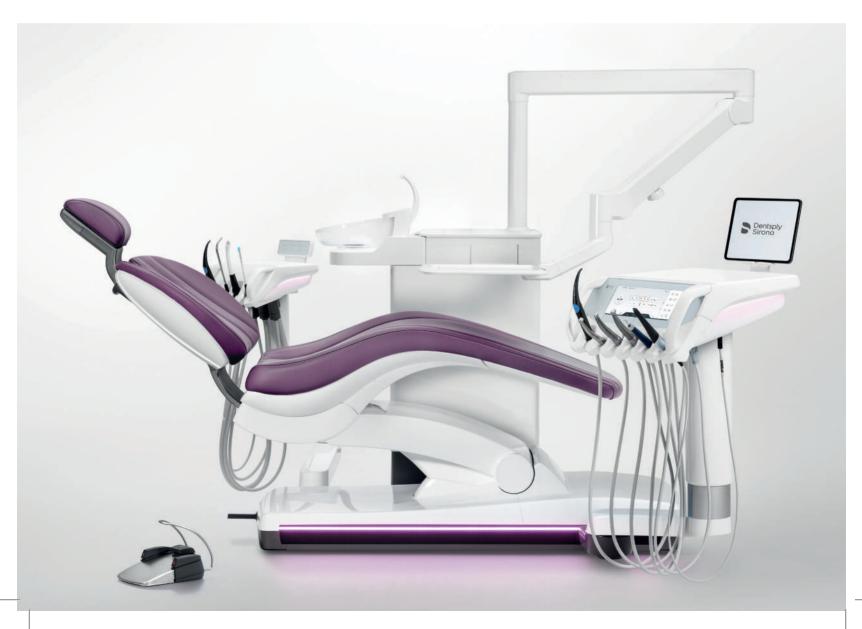

## Smart design

Performance meets inspiration.

Treating patients is enjoyable with Axano.

# Design meets performance. And you combine function with elegance.

The Axano dentist and assistant elements boast an innovative, elegant and minimalistic design built for exceptional quality and efficiency. In addition, the new large graphic Smart Touch display with a modern, easy-to-clean glass surface makes treatments intuitive. The integrated Ambient Light adds delicate colour accents to your practice and features customizable colour settings that you can adjust to compliment the existing lighting concept.