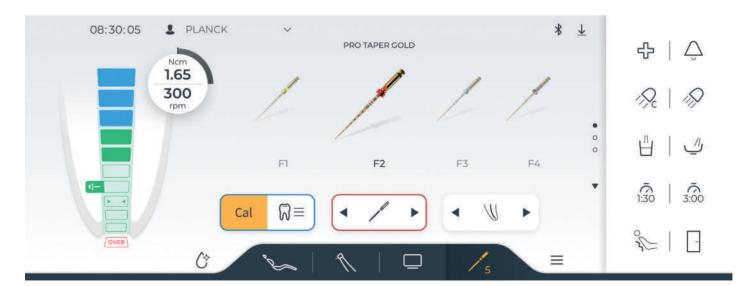

### Implantology functions

With the Implant function, you can select the specific implant system you will be using from the integrated library. In addition, critical parameters such as speed, torque, and coolant quantity are included, ensuring a safe and efficient implantology process. Thanks to the integrated Implantology function, external devices are not required, and your work is efficient, sterile, and hands-free.

### **Endodontics functions**

The torque control precision, ApexLocator, and unique file library make your workflows easier while ensuring high clinical safety. In addition, the modern display of the file progress and file selection supports easy operation. The root canal complexity parameter optimizes the torque and speed of the files, reducing the risk of reprocessing. The treatment process and progress are visible on the Sivision monitor.\*