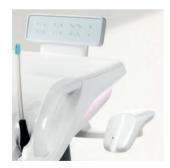

### Assistant element

The sleek, clear design of the assistant element supports the practice team in their daily work thanks to the enhanced control options.

### **LEDview Plus**

LEDview Plus offers exceptional light intensity, light colour and light field size to create the right light and excellent visibility for every treatment. The integrated composite mode allows you to take all the time you need to process filling materials without them curing too quickly. The light can be individually positioned and operated using a contactless sensor.