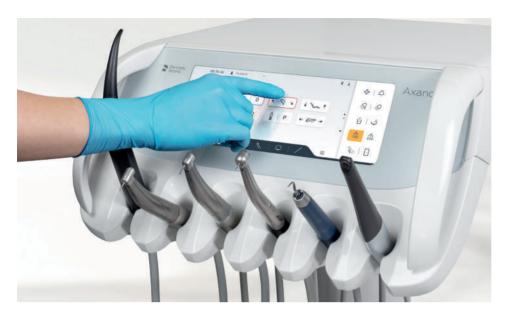

## Smart Touch - the intuitive user interface

Smart Touch is an interactive display that offers you structured, clear functions and innovative multi-touch technology. The user interface can be customized with ease to meet your needs.

#### Customization

The Drag&Drop function allows you to quickly and easily rearrange the user interface buttons and place them where you need them to be for easy access.

With Smart Touch, all essential functions can be accessed quickly and easily and operated intuitively. In addition, you can customize the position of the buttons and functions on the user interface with the Drag&Drop feature allowing you to design your display based on your preferences and needs while keeping your focus on your patient.