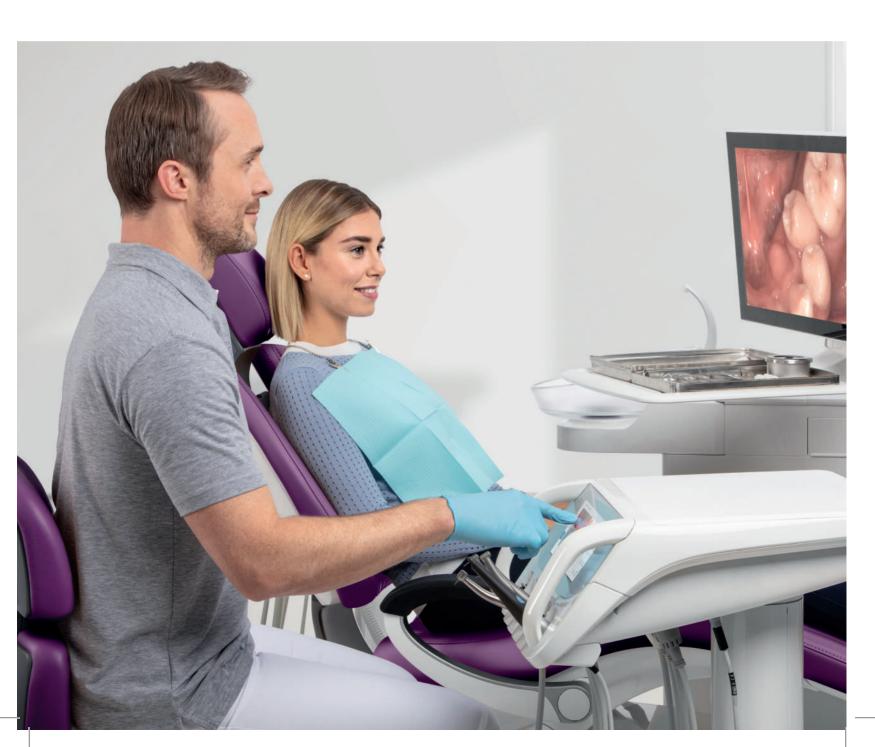

# Communication meets confidence. And you can improve the relationship with your patients.

Excellent communication is the key to building trust and a good relationship with your patients, which is why Axano is equipped with multiple tools to support patient understanding and case acceptance. With the SiroCam AF+ camera and the 22" Sivision monitor on the treatment center, you can discuss intraoral images, X-ray images, or digital impressions with your patients completely chairside. You can walk them through the treatment step by step, helping to boost their comfort and confidence in your treatment proposal.

#### Sivision monitor

You can increase your treatment transparency using the 22" Sivision monitor to display the various media you reference for your diagnosis. Your patients will feel included in the process, and the visual element will help enhance their understanding of the situation and clinical assessment.

### Image processing

You can select and edit intraoral images directly on the Smart Touch user interface. For example, you can mark the images in colour and add annotations, enabling you to document your clinical findings more quickly and accurately. During the consultation, you can display various media from the media database directly on the dentist element as additional support.