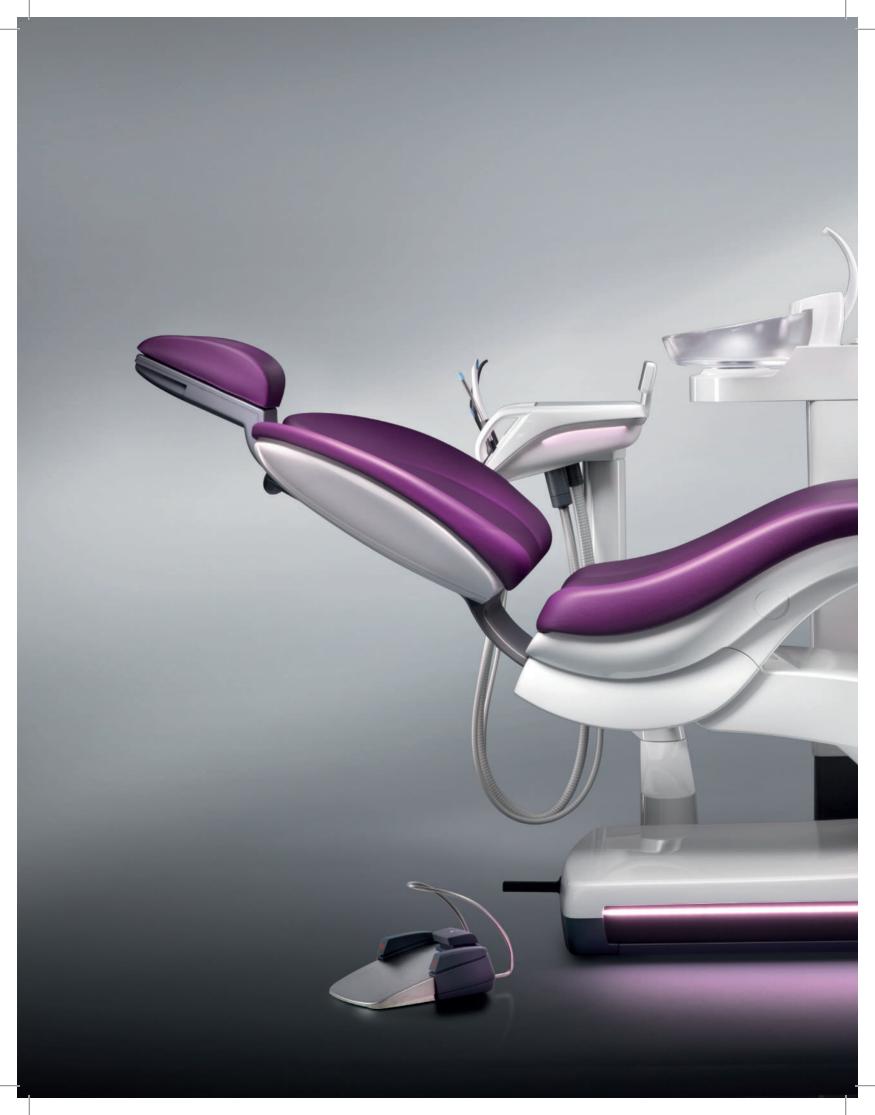

## Smart design

Performance meets inspiration.

Treating patients is enjoyable with Axano.

# Design meets performance. And you combine function with elegance.

The Axano dentist and assistant elements boast an innovative, elegant and minimalistic design built for exceptional quality and efficiency. In addition, the new large graphic Smart Touch display with a modern, easy-to-clean glass surface makes treatments intuitive. The integrated Ambient Light adds delicate colour accents to your practice and features customizable colour settings that you can adjust to compliment the existing lighting concept.