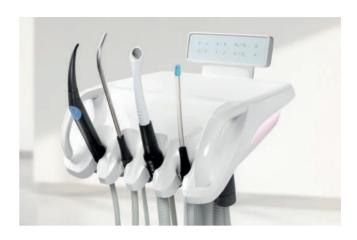

### Optimized instrument placement thanks to the split concept

The dentist and assistant element, as well as the tray, can be positioned quickly and independently of each other, allowing you to switch flexibly between performing treatments as a team and on your own. It also provides an additional tray area at all times for ultimate convenience.

### 6+2 instrument connections

Your main work and control elements are clearly arranged thanks to the 6 instrument positions and can be freely configured to meet your requirements. The camera can also be stored in an additional holder. An additional electric motor for implantology treatments can also be connected.