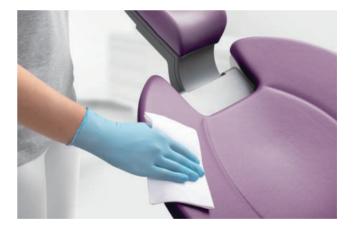

### Easy-care surfaces

Axano is designed for efficient hygiene management. The surfaces are smooth and easy to clean and disinfect.