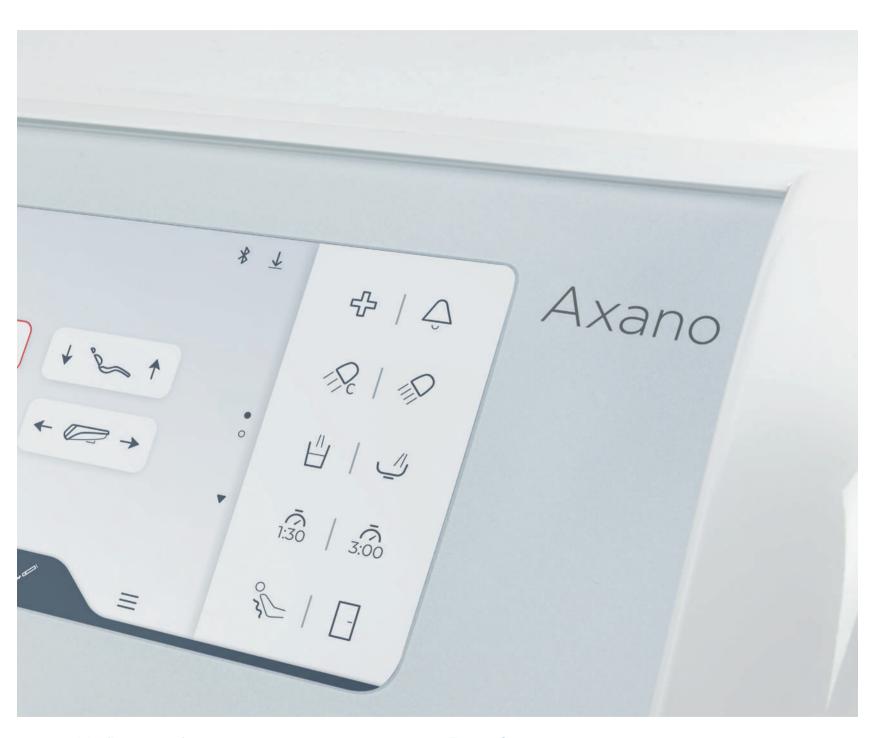

## Smart Touch - the intuitive user interface

Smart Touch is an interactive display that offers you structured, clear functions and innovative multi-touch technology. The user interface can be customized with ease to meet your needs.

### Clear visualization

Important information is displayed clearly with easy-to-recognize icons and imagery.

#### Customization

The Drag&Drop function allows you to quickly and easily rearrange the user interface buttons and place them where you need them to be for easy access.

With Smart Touch, all essential functions can be accessed quickly and easily and operated intuitively. In addition, you can customize the position of the buttons and functions on the user interface with the Drag&Drop feature allowing you to design your display based on your preferences and needs while keeping your focus on your patient.