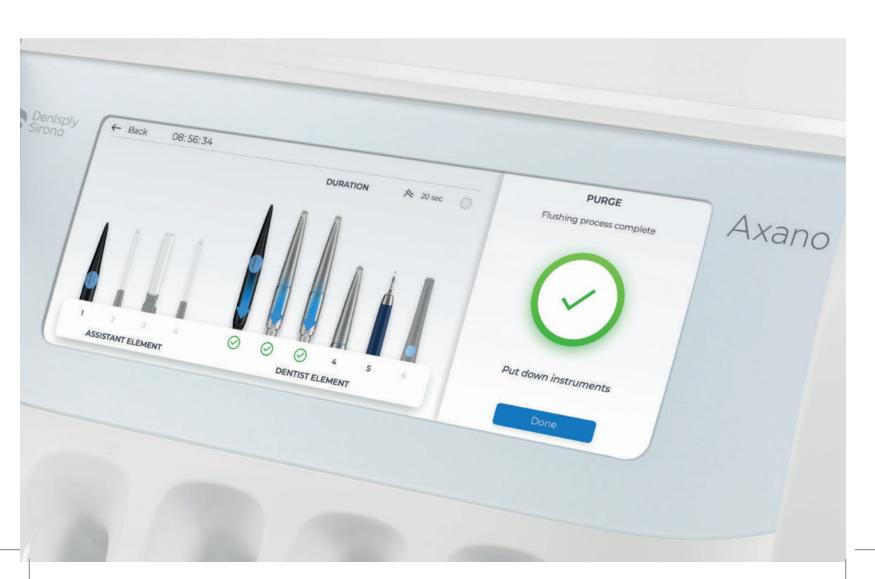

### Guided hygiene processes

The hygiene cockpit on the Smart Touch shows which hygiene measures are due soon. You can also use the hygiene cockpit to start automatic hygiene measures for regular flushing and monthly intensive disinfection. For example, with just the touch of a button, instrument hoses, suction hoses, and the cuspidor are automatically flushed with a cleaning agent.