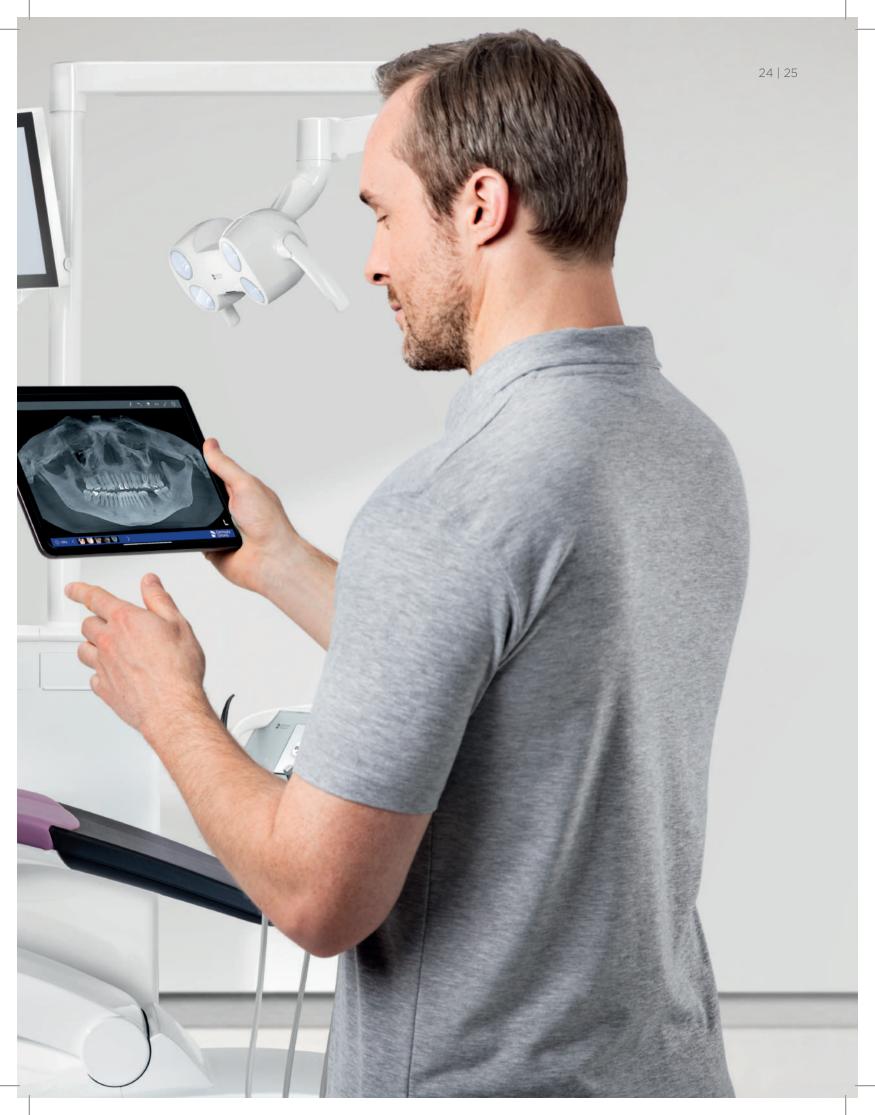

# Communication meets confidence. And you can improve the relationship with your patients.

Excellent communication is the key to building trust and a good relationship with your patients, which is why Axano is equipped with multiple tools to support patient understanding and case acceptance. With the SiroCam AF+ camera and the 22" Sivision monitor on the treatment center, you can discuss intraoral images, X-ray images, or digital impressions with your patients completely chairside. You can walk them through the treatment step by step, helping to boost their comfort and confidence in your treatment proposal.

### Smart Device holder

More options: You can use the Smart Device holder to integrate the practice tablet into your treatment workflows. Simply attach it to the magnetic holder on your dentist element and make it an active part of your patient communication. For example, when using the Sidexis iX app to communicate your treatment diagnosis – it's simple, quick, and hands-free.