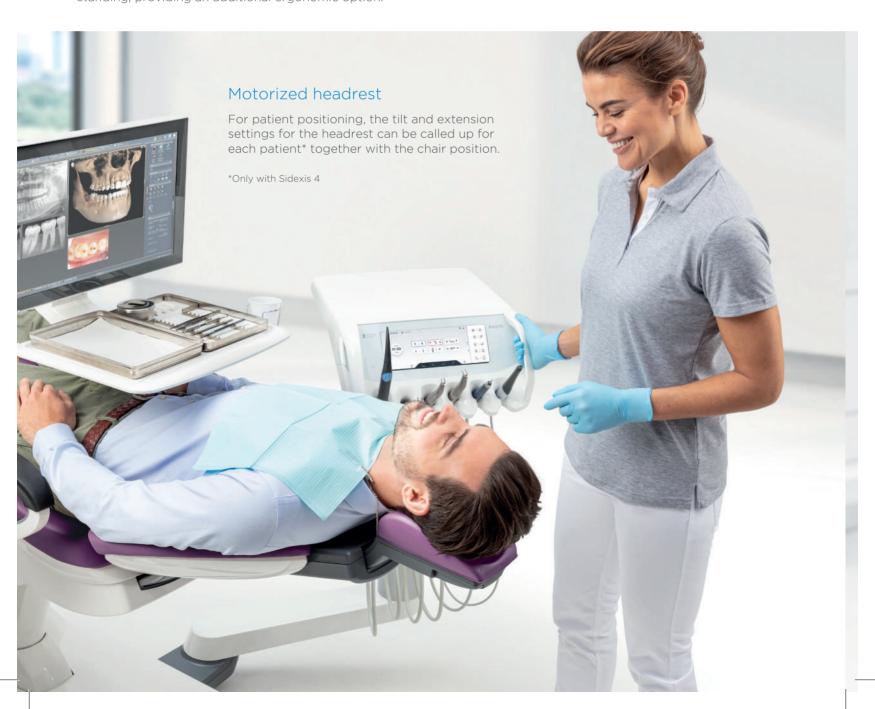

### Vertical mouth point positioning

Axano knows and stores your ergonomic working height and automatically moves the mouth point of your patients to the position that is right for you. This excellent feature always places the patient's mouth at the same stored treatment position for the upper and lower jaw, regardless of the patient's height.