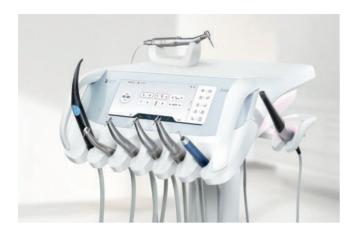

### 6+2 instrument connections

Your main work and control elements are clearly arranged thanks to the 6 instrument positions and can be freely configured to meet your requirements. The camera can also be stored in an additional holder. An additional electric motor for implantology treatments can also be connected.