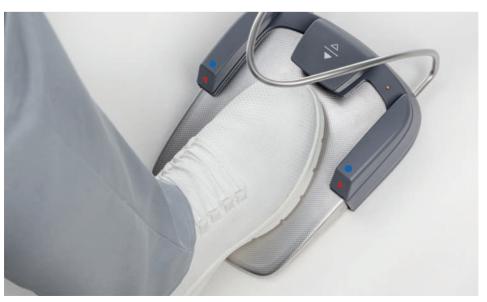

## Smart Control - the ergonomic foot control

Smart Control is a multifunctional control element – providing you with support when operating the treatment center: Access essential functions immediately and handsfree. This intuitive function allows your head and hands to be free for an ergonomic treatment.