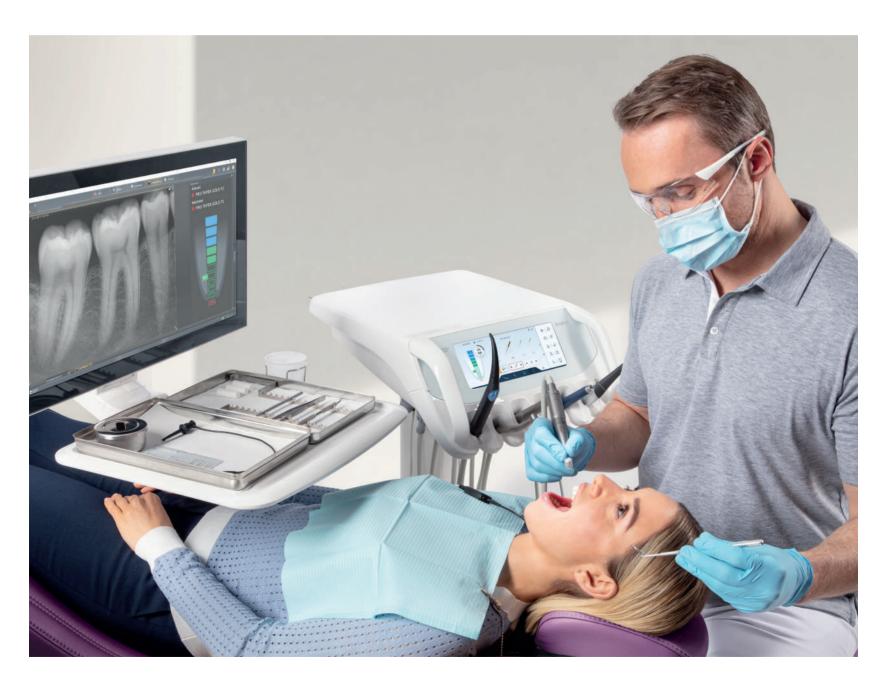

# Communication meets confidence. And you can improve the relationship with your patients.

Excellent communication is the key to building trust and a good relationship with your patients, which is why Axano is equipped with multiple tools to support patient understanding and case acceptance. With the SiroCam AF+ camera and the 22" Sivision monitor on the treatment center, you can discuss intraoral images, X-ray images, or digital impressions with your patients completely chairside. You can walk them through the treatment step by step, helping to boost their comfort and confidence in your treatment proposal.

#### Sivision monitor

You can increase your treatment transparency using the 22" Sivision monitor to display the various media you reference for your diagnosis. Your patients will feel included in the process, and the visual element will help enhance their understanding of the situation and clinical assessment.

#### SiroCam AF+

Optimize the visualization and documentation of your treatment: The SiroCam AF+ combines high image quality with easy operation thanks to the autofocus function. Furthermore, when partnered with the 22" Sivision monitor, you can view your images immediately for efficient and clear visuals of the treatment situation.