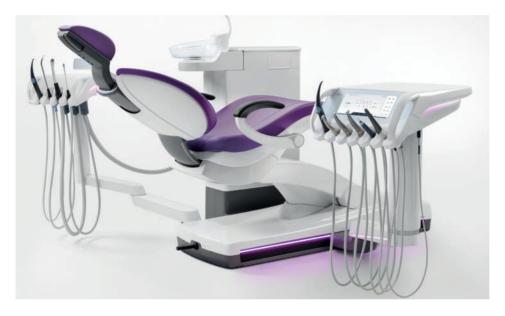

# Innovation meets fascination. And dental treatment becomes an experience.

Axano is synonymous with an exceptional treatment experience. The excellent combination of innovation, intuition and the benefits of a modern treatment center that can be tailored to your needs. Regular software updates ensure that your treatment center will remain state-of-the-art, today and in the future.

### Smart design

Axano combines a smart design with a high degree of comfort and innovative treatment functions. Sleek lines, Ambient Light and Smart Touch combine to create a modern, elegant design.

# Design meets performance. And you combine function with elegance.

The Axano dentist and assistant elements boast an innovative, elegant and minimalistic design built for exceptional quality and efficiency. In addition, the new large graphic Smart Touch display with a modern, easy-to-clean glass surface makes treatments intuitive. The integrated Ambient Light adds delicate colour accents to your practice and features customizable colour settings that you can adjust to compliment the existing lighting concept.