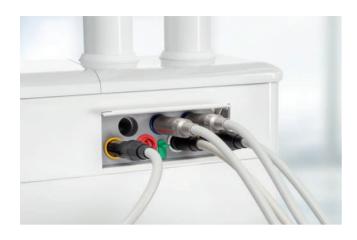

### 6+2 instrument connections

Your main work and control elements are clearly arranged thanks to the 6 instrument positions and can be freely configured to meet your requirements. The camera can also be stored in an additional holder. An additional electric motor for implantology treatments can also be connected.

## Sanitization adapter for cleaning the instrument hoses

The integrated and removable sanitization adapters ensure easy and reliable cleaning and disinfection of the instrument hoses with the integrated disinfection device. To flush the water lines regularly, simply connect your instrument hoses to the sanitization adapters.