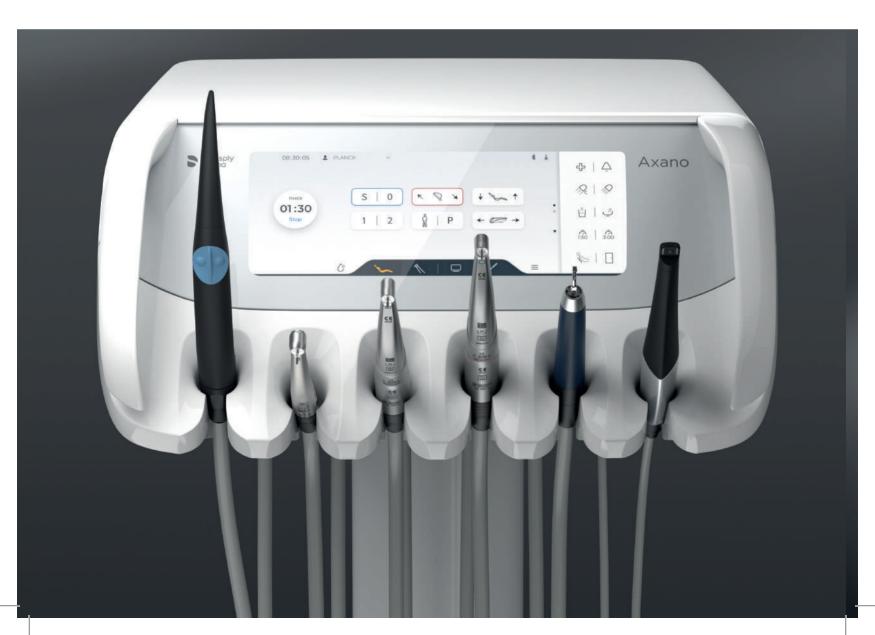

## Smart Touch - the intuitive user interface

Smart Touch is an interactive display that offers you structured, clear functions and innovative multi-touch technology. The user interface can be customized with ease to meet your needs.

### Smart Touch

The large 10.3" Smart Touch display offers a high degree of comfort and intuitive, user-friendly operation. Equipped with a vast array of customizable options, Axano provides a new design experience. In addition, the high-quality glass surface blends seamlessly into the overall design and makes cleaning and maintenance easy and efficient.

### 6+2 instrument connections

Your main work and control elements are clearly arranged thanks to the 6 instrument positions and can be freely configured to meet your requirements. The camera can also be stored in an additional holder. An additional electric motor for implantology treatments can also be connected.