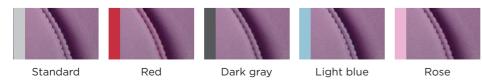

### Stitching colours\*\*

<sup>\*\*</sup> Available only for Lounge upholstery.

Additionally, you can choose from various upholstery colours. You can also select the innovative soft Lounge upholstery to ensure excellent comfort for your patients. This option also allows for additional customization choices, such as selecting stitching colours.