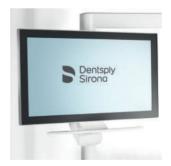

#### Sivision monitor

You can increase your treatment transparency using the 22" Sivision monitor to display the various media you reference for your diagnosis. Your patients will feel included in the process, and the visual element will help enhance their understanding of the situation and clinical assessment.

#### SiroCam AF+

Optimize the visualization and documentation of your treatment: The SiroCam AF+ combines high image quality with easy operation thanks to the autofocus function. Furthermore, when partnered with the 22" Sivision monitor, you can view your images immediately for efficient and clear visuals of the treatment situation.