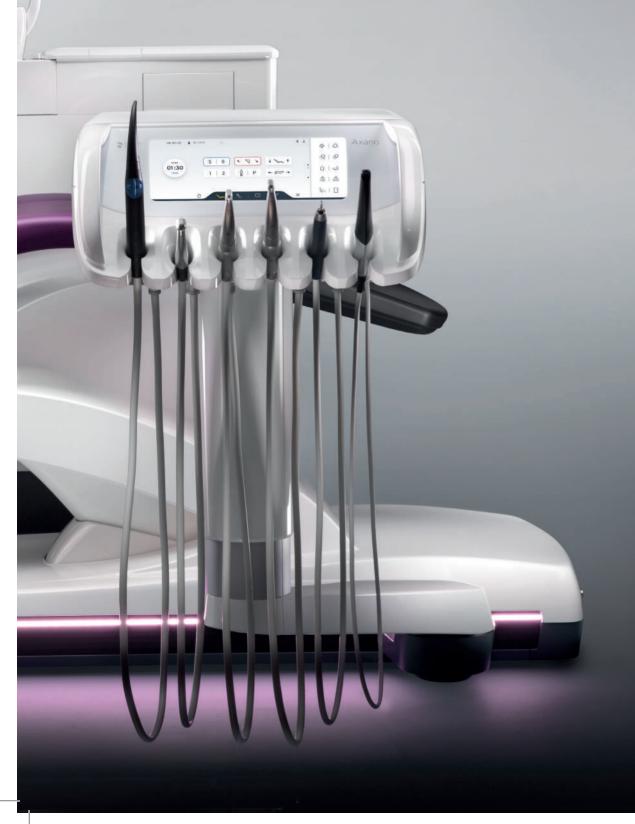

### Optimized instrument placement thanks to the split concept

The dentist and assistant element, as well as the tray, can be positioned quickly and independently of each other, allowing you to switch flexibly between performing treatments as a team and on your own. It also provides an additional tray area at all times for ultimate convenience.

### 6+2 instrument connections

Your main work and control elements are clearly arranged thanks to the 6 instrument positions and can be freely configured to meet your requirements. The camera can also be stored in an additional holder. An additional electric motor for implantology treatments can also be connected.

### Assistant element

The sleek, clear design of the assistant element supports the practice team in their daily work thanks to the enhanced control options.