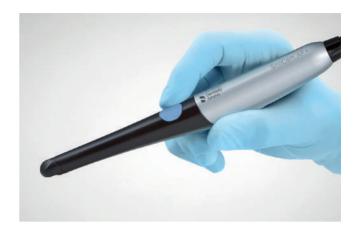

#### SiroCam AF+

Optimize the visualization and documentation of your treatment: The SiroCam AF+ combines high image quality with easy operation thanks to the autofocus function. Furthermore, when partnered with the 22" Sivision monitor, you can view your images immediately for efficient and clear visuals of the treatment situation.